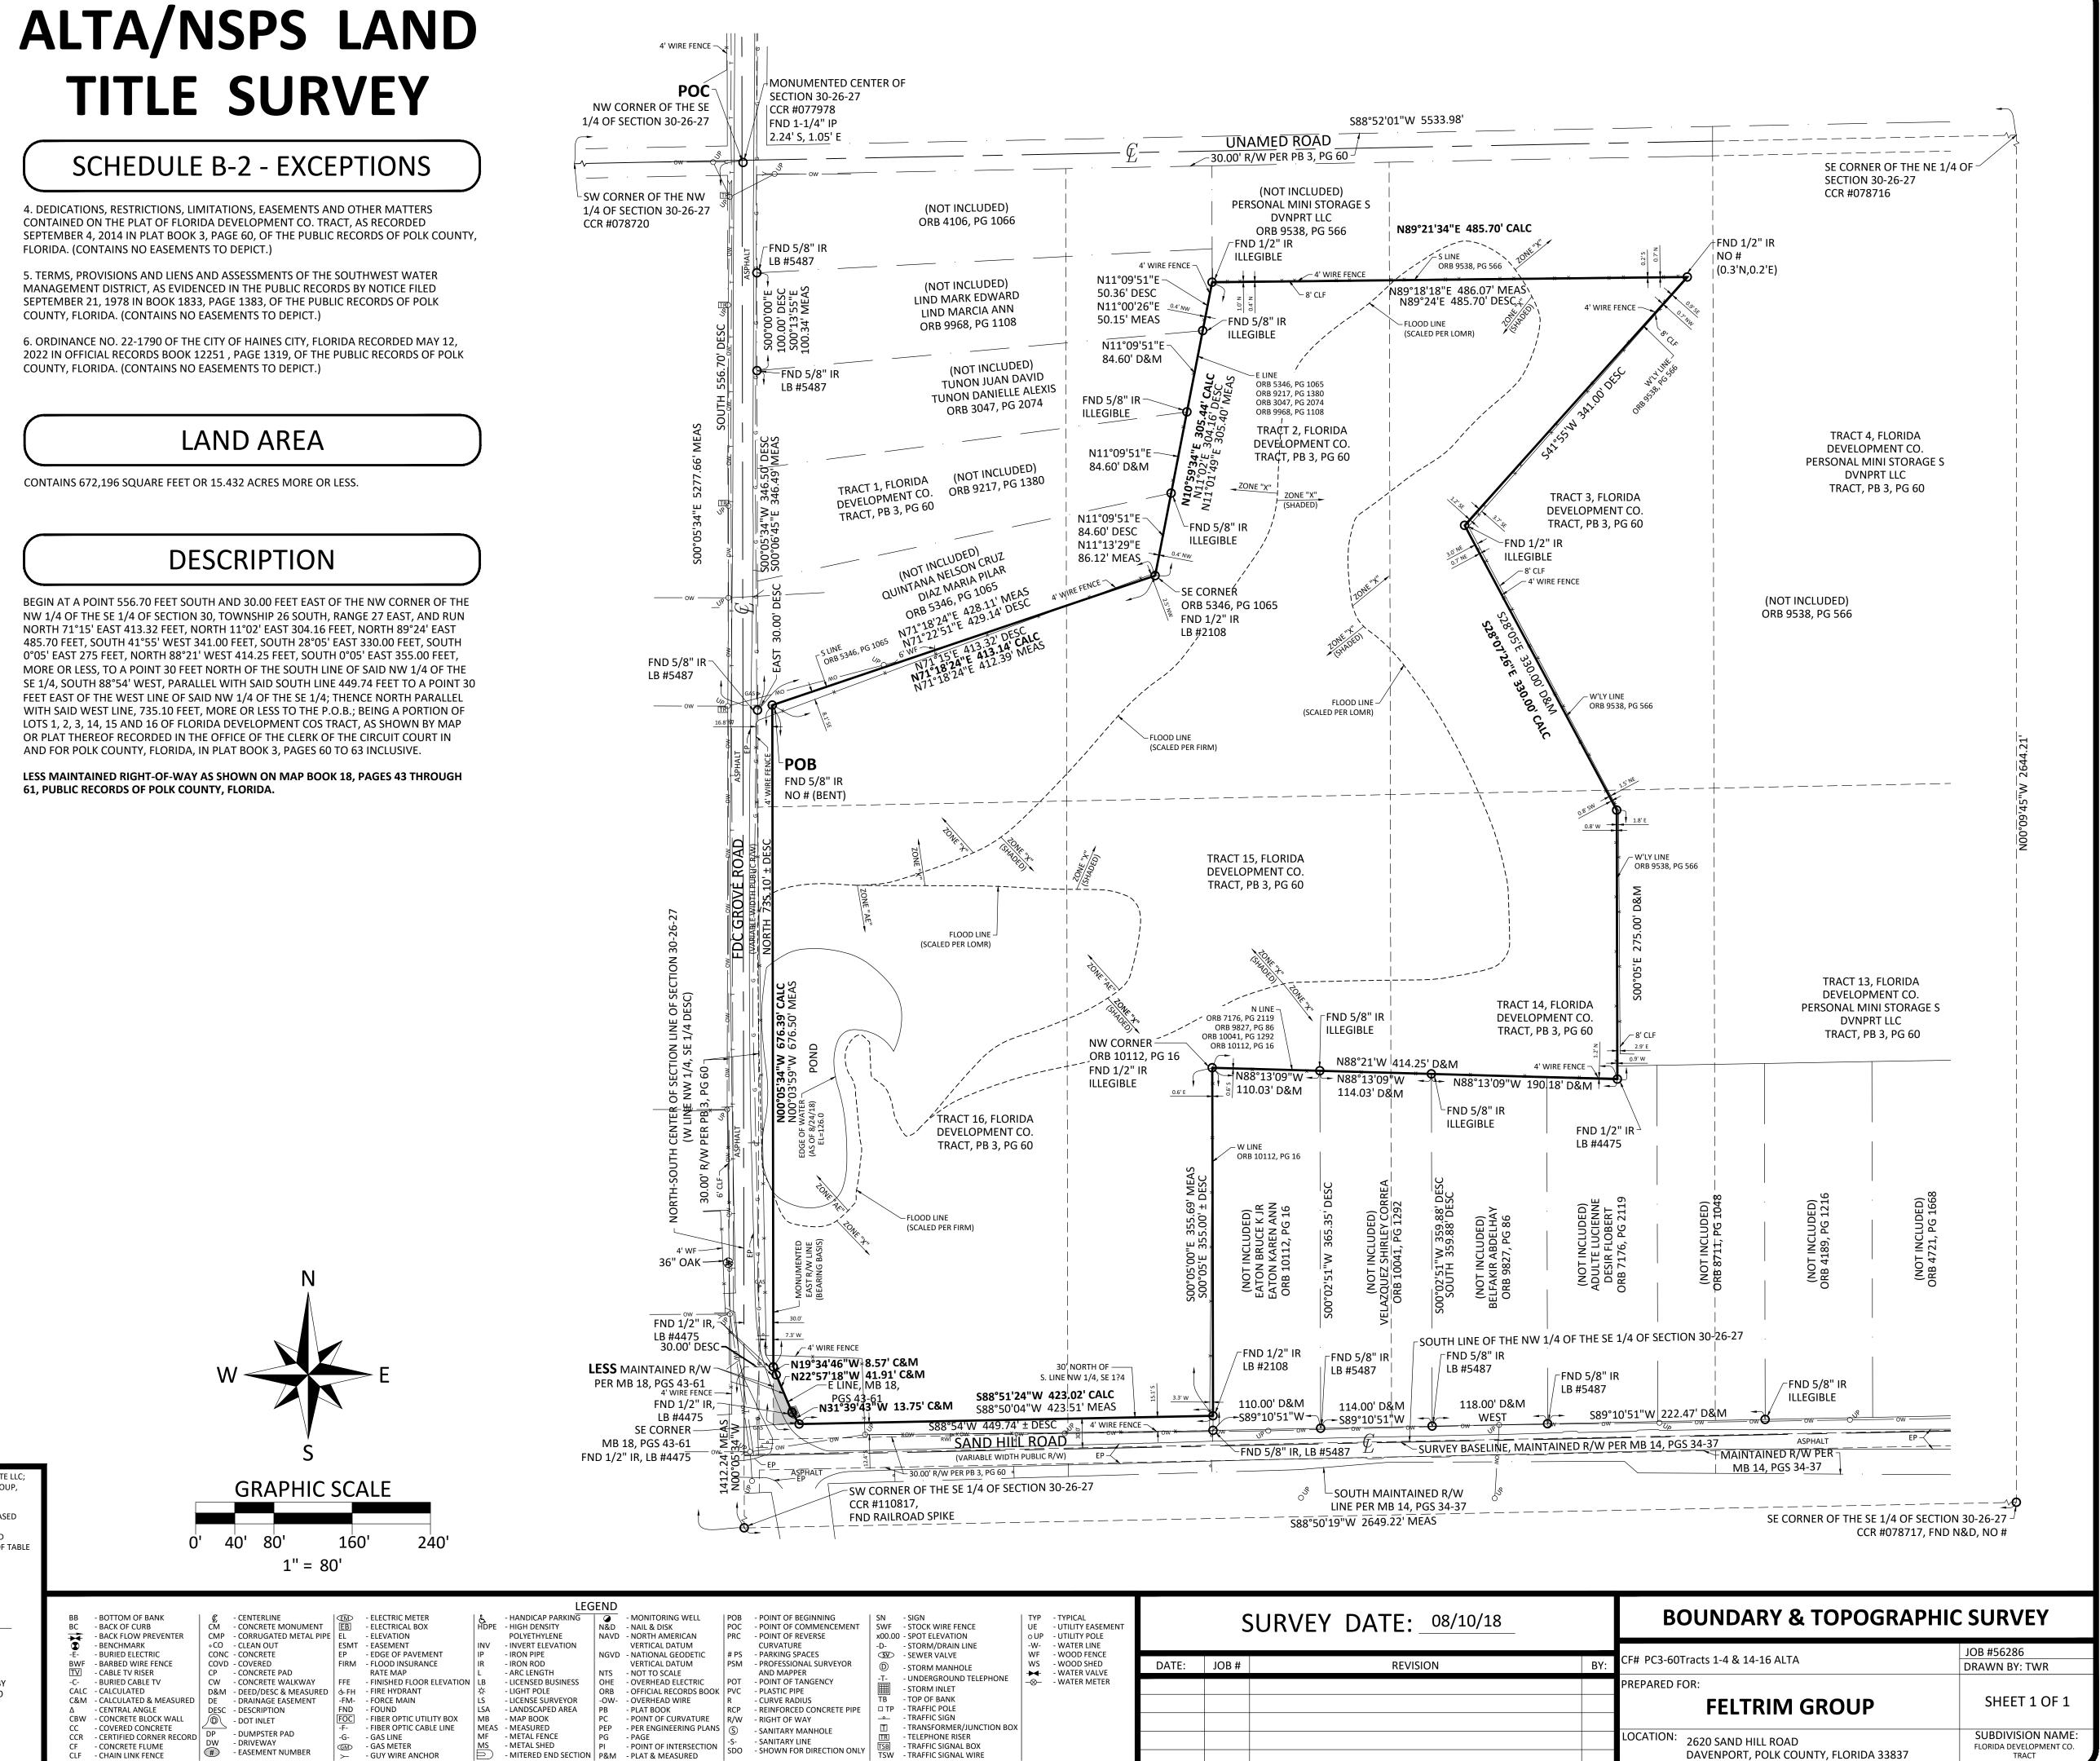

## **NOTES**

1. BEARING STRUCTURE IS RELATIVE TO STATE PLANE COORDINATES, FLORIDA WEST ZONE AND BASED ON THE MONUMENTED EAST RIGHT-OF-WAY LINE OF FDC GROVE ROAD. BEING N00°05'34"W.

2. THIS SURVEY REFLECTS ONLY MATTERS OF RECORD AS PROVIDED BY THE CLIENT OR CLIENTS REPRESENTATIVE.

3. THIS SURVEY WAS MADE ON THE GROUND. THE UNDERGROUND UTILITIES SHOWN HAVE BEEN LOCATED FROM FIELD SURVEY INFORMATION AND EXISTING DRAWINGS. THE SURVEYOR MAKES NO GUARANTEE THAT THE UNDERGROUND UTILITIES SHOWN COMPRISE ALL SUCH UTILITIES IN THE AREA, EITHER IN SERVICE OR ABANDONED. THE SURVEYOR FURTHER DOES NOT WARRANT THAT THE UNDERGROUND UTILITIES SHOWN ARE IN THE EXACT LOCATION INDICATED ALTHOUGH HE DOES CERTIFY THAT THEY ARE LOCATED AS ACCURATELY AS POSSIBLE FROM INFORMATION AVAILABLE. THE SURVEYOR HAS NOT PHYSICALLY LOCATED THE UNDERGROUND UTILITIES.

4. SUBJECT PROPERTY LIES IN ZONES "AE", "X" AND "X-SHADED", BASED ON FLOOD INSURANCE RATE MAP NO. 12105C0225G, COMMUNITY NO. 120261, POLK COUNTY, FLORIDA. AS REVISED BY LETTER OF MAP REVISION DETERMINATION DOCUMENT, CASE NUMBER 20-04-6127P, EFFECTIVE DATE: SEPTEMBER 30, 2021.

5. THIS SURVEY IS VALID ONLY FOR THE PARTIES TO WHOM IT IS CERTIFIED.

6. THIS SURVEY EXCEEDS THE ACCURACY REQUIREMENTS SET FORTH IN FLORIDA

7. THIS SURVEY WAS MADE WITH BENEFIT OF FIDELITY NATIONAL TITLE INSURANCE COMPANY'S COMMITMENT NO. 10782431, EFFECTIVE: OCTOBER 6, 2022.

8. SUBJECT TO MAINTAINED RIGHT-OF-WAY FOR FDC GROVE ROAD AND SAND HILL ROAD. AS SHOWN HEREON PER MAP BOOK 18, PAGES 43 THROUGH 61, PUBLIC RECORDS OF POLK COUNTY, FLORIDA, AND PER MAP BOOK 14, PAGES 34 THROUGH 37, PUBLIC RECORDS OF POLK COUNTY, FLORIDA.

9 BEARINGS FOLLOWED BY "CALC" OR "MEAS" ARE RELATIVE TO STATE PLANE COORDINATE SYSTEM, NORTH AMERICAN DATUM 83, FLORIDA WEST ZONE AND SHOWN O ESTABLISH THE RELATIONSHIP BETWEEN DESCRIPTION BEARINGS SHOWN WITH A ROTATION OF +02' 26"(±). THIS DOES NOT ALTER OR CHANGE DESCRIBED AND SURVEYED BOUNDARY.

\*AS TO TABLE "A" ITEMS OF THE CERTIFICATION SHOWN HEREON:

ITEM 4: CONTAINS 672,196 SQUARE FEET OR 15.432 ACRES MORE OR LESS

ITEM 9: THERE ARE 0 STRIPED PARKING SPACES.

STATUTES.

ACCURIGHT SURVEYS OF ORLANDO INC., LB 4475 2012 E. Robinson Street, Orlando, Florida 32803 www.AccurightSurveys.net ACCU@AccurightSurveys.net PHONE: (407) 894-6314

FLORIDA. (CONTAINS NO EASEMENTS TO DEPICT.)

COUNTY, FLORIDA. (CONTAINS NO EASEMENTS TO DEPICT.)

COUNTY, FLORIDA. (CONTAINS NO EASEMENTS TO DEPICT.)

CONTAINS 672,196 SQUARE FEET OR 15.432 ACRES MORE OR LESS.

61, PUBLIC RECORDS OF POLK COUNTY, FLORIDA.

COPYRIGHT © 1986 - 2017. ACCURIGHT SURV